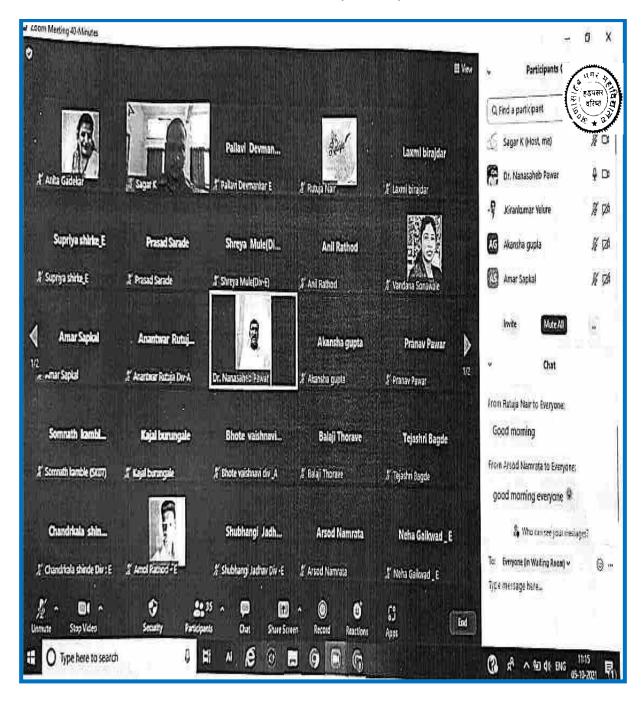

#### B. 20.22 . 2020

- प्रास्ताविक :डॉ.नानासाहेब पवार
- व्याख्यान : " मराठी विषवाच्या सेट -नेट परीक्षेची तयारी."
- मार्गदर्शक : डॉ.वंदना सोनावले
- प्रश्लोत्तरे व चर्चा : विद्यार्थी सहभाग
- आभार : प्रा. सागर कांबळे

#### दि. ११.१२.२०२०

- प्रास्ताविक :डॉ.नानासाहेब पवार
- व्याख्यान : " मराठी विषयातील विविध संधी ."
- प्रश्लोत्तरे व चर्चा : विद्यार्थी सहभाग
- आभार : प्रा.अनिता गाडेकर

#### अहवाल

कार्यशाळा "मराठी विषयाच्या सेट व नेट" परीक्षेची तयारी मराठी विषय प्रमुख घेतलेल्या विद्यार्थ्यांना प्राध्यापक पदासाठी आवश्यक असणाऱ्या सेट व नेट या पात्रता परीक्षांसाठी मार्गदर्शन करण्याच्या हेतूने दि.१०/१२/२०२० व दि. ११/१२/२०२० या दिवशी ऑनलाइन स्वरूपात कार्यशाळेचे आयोजन करण्यात आले होते. विभागातील प्रा. डॉ.वंदना सोनवणे व प्रा. सागर कांबळे यांनी पदवी व पदव्युत्तर स्तरावरील विद्यार्थ्यांना मार्गदर्शन केले. कार्यशाळेसाठी 50 विद्यार्थ्यांची उपस्थिती होती. व्याख्यानानंतर प्रश्नोत्तराचे सत्र झाले विद्यार्थ्यांना सेट व नेट परीक्षाबांबत योग्य माहिती मिळाल्याची प्रतिक्रिया विद्यार्थ्यांनी दिली.डॉ. नानासाहेब पवार यांनी कार्यक्रमाचे आभार व्यक्त केले.