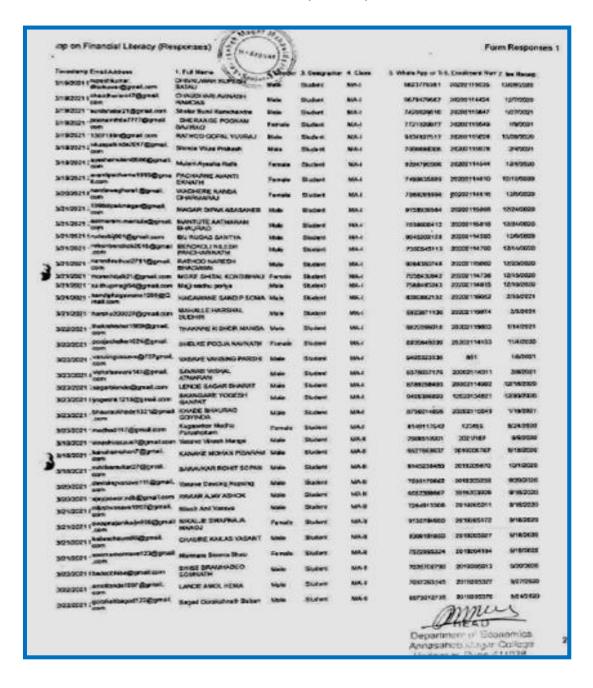

#### अर्थशास्त्र विभाग

स्चना

अर्थशास्त्र विभागातील पदवी व पदव्युत्तर विभागातील सर्व विद्यार्थ्यांना सूचित करण्यात येते कि, "रिझर्व्ह बॅक ऑफ इंडिया, मुंबई व अण्णासाहेब मगर महाविद्यालय अर्थशास्त्र विभाग" यांच्या संयुक्त विद्यमाने दि. २४/०३/२०२१ रोजी सकाळी ११.३० वाजता "शिक्षक आणि विद्यार्थ्यासाठी आर्थिक साक्षरतेवर कार्यशाळा" (Workshop on Financial Literacy for Teachers and Students) ऑनलाईन पध्दतीने आयोजित केलेली आहे . सदर कार्यशाळेसाठी नावनोंदणी आणि ऑनलाईन उपस्थिती अनिवार्य आहे. नावनोंदणी करण्याची लिंक आपल्या ग्रुप वरती पाठविण्यात येईल. याची सर्वांनी नोंद घ्यावी. कार्यशाळेची ZOOM लिंक एक दिवस अगोदर विद्यार्थ्यांना व शिक्षकांना पाठविण्यात येईल.