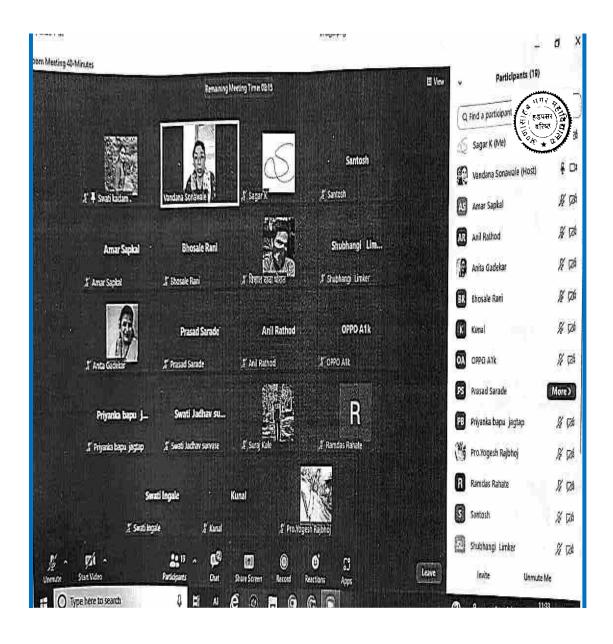

#### B. 20.22 . 2020

- प्रास्ताविक :डॉ.नानासाहेब पवार
- व्याख्यान : " मराठी विषवाच्या सेट -नेट परीक्षेची तयारी."
- मार्गदर्शक : डॉ.वंदना सोनावले
- प्रश्लोत्तरे व चर्चा : विद्यार्थी सहभाग
- आभार : प्रा. सागर कांबळे

#### दि. ११.१२.२०२०

- प्रास्ताविक :डॉ.नानासाहेब पवार
- व्याख्यान : " मराठी विषयातील विविध संधी ."
- प्रश्लोत्तरे व चर्चा : विद्यार्थी सहभाग
- आभार : प्रा.अनिता गाडेकर

#### अहवाल

कार्यशाळा "मराठी विषयाच्या सेट व नेट" परीक्षेची तयारी मराठी विषय प्रमुख घेतलेल्या विद्यार्थ्यांना प्राध्यापक पदासाठी आवश्यक असणाऱ्या सेट व नेट या पात्रता परीक्षांसाठी मार्गदर्शन करण्याच्या हेतूने दि.१०/१२/२०२० व दि. ११/१२/२०२० या दिवशी ऑनलाइन स्वरूपात कार्यशाळेचे आयोजन करण्यात आले होते. विभागातील प्रा. डॉ.वंदना सोनवणे व प्रा. सागर कांबळे यांनी पदवी व पदव्युत्तर स्तरावरील विद्यार्थ्यांना मार्गदर्शन केले. कार्यशाळेसाठी 50 विद्यार्थ्यांची उपस्थिती होती. व्याख्यानानंतर प्रश्नोत्तराचे सत्र झाले विद्यार्थ्यांना सेट व नेट परीक्षाबांबत योग्य माहिती मिळाल्याची प्रतिक्रिया विद्यार्थ्यांनी दिली.डॉ. नानासाहेब पवार यांनी कार्यक्रमाचे आभार व्यक्त केले.