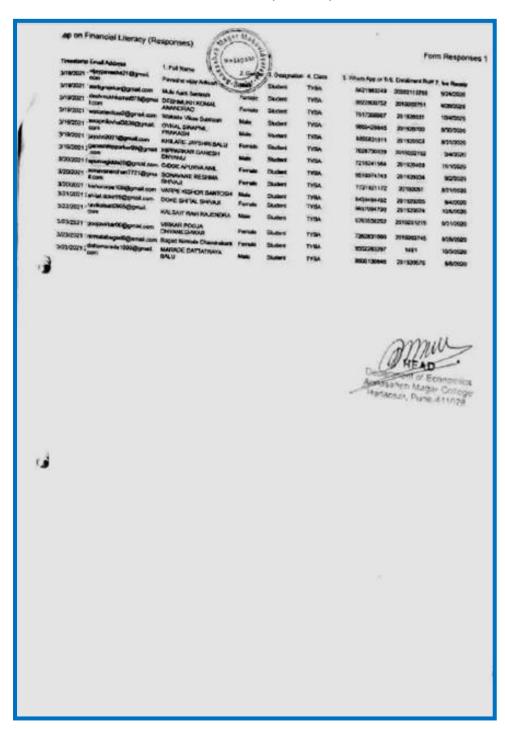

#### अर्थशास्त्र विभाग

स्चना

अर्थशास्त्र विभागातील पदवी व पदव्युत्तर विभागातील सर्व विद्यार्थ्यांना सूचित करण्यात येते कि, "रिझर्व्ह बॅक ऑफ इंडिया, मुंबई व अण्णासाहेब मगर महाविद्यालय अर्थशास्त्र विभाग" यांच्या संयुक्त विद्यमाने दि. २४/०३/२०२१ रोजी सकाळी ११.३० वाजता "शिक्षक आणि विद्यार्थ्यासाठी आर्थिक साक्षरतेवर कार्यशाळा" (Workshop on Financial Literacy for Teachers and Students) ऑनलाईन पध्दतीने आयोजित केलेली आहे . सदर कार्यशाळेसाठी नावनोंदणी आणि ऑनलाईन उपस्थिती अनिवार्य आहे. नावनोंदणी करण्याची लिंक आपल्या ग्रुप वरती पाठविण्यात येईल. याची सर्वांनी नोंद घ्यावी. कार्यशाळेची ZOOM लिंक एक दिवस अगोदर विद्यार्थ्यांना व शिक्षकांना पाठविण्यात येईल.